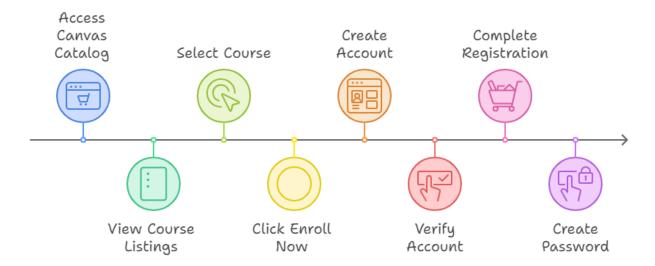

## How do I get started with the EC Learn Canvas Catalog?

Getting Started with Canvas Catalog

## **EC Learn Canvas Catalog**

Type https://eclearn.doe.louisiana.gov/ in the address field of a browser window.

You can view the current early childhood provider course listings on the EC Learn Canvas Catalog landing page.

### **Enroll in a Course**

Select a course from the course listings. Click Enroll Now.

### **Create an Account**

- When you enroll in a course in the EC Learn Canvas Catalog for the first time, you will be asked to create an account.
- Enter the information required, and click the **Acceptable Use and Privacy Policy** and **reCAPTCHA** confirmation checkboxes. Then, click the **Register New Account** button.

- **Verify New User Account.** After registering a new account, check your registration email address and follow the instructions in the confirmation email to confirm your account.
- Complete Registration. To complete your registration, open the email from Canvas Catalog and click the Click here now to finish the registration process link.

• Create Password. Enter a password in the Password field. Click the Time Zone drop-down menu to select your preferred time zone. Click the View Privacy Policy link to view and agree to the privacy policy. To complete your registration, click the Register button.