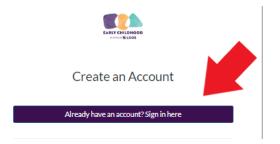

instructions in the confirmation email to confirm your account.
- Complete Registration. To complete your registration, open the email from Canvas Catalog and click the Click here now to finish the registration process link.



• Create Password. Enter a password in the Password field. Click the Time Zone drop-down menu to select your preferred time zone. Click the View Privacy Policy link to view and agree to the privacy policy. To complete your registration, click the Register button.



## How do I enroll in more courses?

#### Steps to Enroll in More Courses



- Once your registration is complete, you can enroll in more courses.
- On the course listing page, select the next course you want to enroll in.
- Click Enroll Now.



• Click **Sign in here** if you have created an account.



## **How do I log into my Canvas Catalog account?**

### Logging into Canvas Catalog



- Type <a href="https://eclearn.doe.louisiana.gov/">https://eclearn.doe.louisiana.gov/</a> in the address field of a browser window.
- https://eclearn.doe.louisiana.gov
- Once you have created your account, you can log in at the top right corner of the Canvas Catalog landing page.



- Enter the email and password that you used to create your account. If you have forgotten your password, click **Forgot Password**.
- Click Log In.

## **How do I begin a Canvas Catalog Course?**

#### Accessing and Starting a Course in Canvas Catalog



- After logging into your account, click **My Dashboard**.
- Your enrolled courses will be listed in the In Progress section.
- Click Go To Course to begin.



• You wil