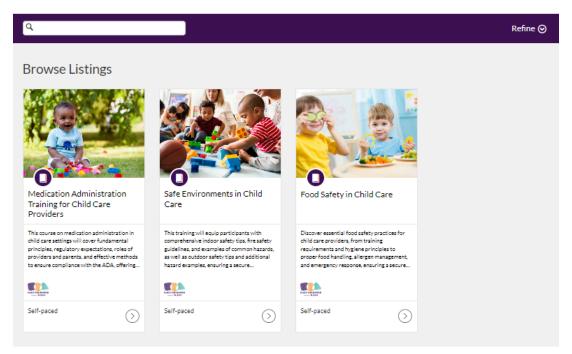

## **EC Learn Canvas Catalog**

Type https://eclearn.doe.louisiana.gov/ in the address field of a browser window.

You can view the current early childhood provider course listings on the EC Learn Canvas Catalog landing page.

- Medication Administration Training for Child Care Providers
- Safe Environments in Child Care
- Food Safety in Child Care