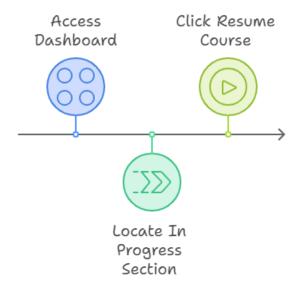

## How do I resume a Canvas Catalog Course that I didn't finish?

### Resuming a Course in Canvas Catalog

 You can resume a course you started by clicking Resume Course in the In Progress portion of your Dashboard.