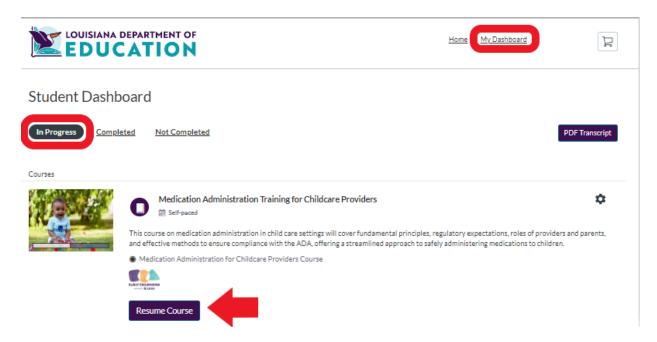

#### Accessing and Starting a Course in Canvas Catalog

- After logging into your account, click **My Dashboard**.
- Your enrolled courses will be listed in the In Progress section.
- Click Go To Course to begin.

### Resuming a Course in Canvas Catalog

 You can resume a course you started by clicking Resume Course in the In Progress portion of your Dashboard.