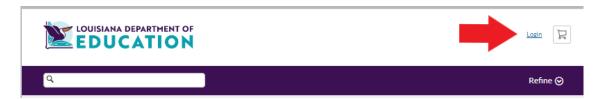

### Logging into Canvas Catalog

- Type <a href="https://eclearn.doe.louisiana.gov/">https://eclearn.doe.louisiana.gov/</a> in the address field of a browser window.
- https://eclearn.doe.louisiana.gov
- Once you have created your account, you can log in at the top right corner of the Canvas Catalog landing page.

- Enter the email and password that you used to create your account. If you have forgotten your password, click **Forgot Password**.
- Click Log In.