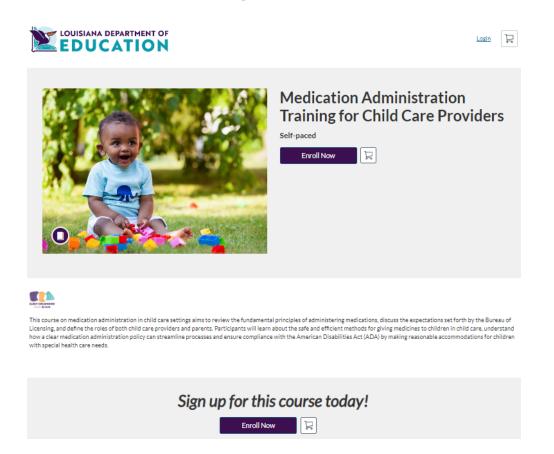

### **Enroll in a Course**

Select a course from the course listings. Click Enroll Now.