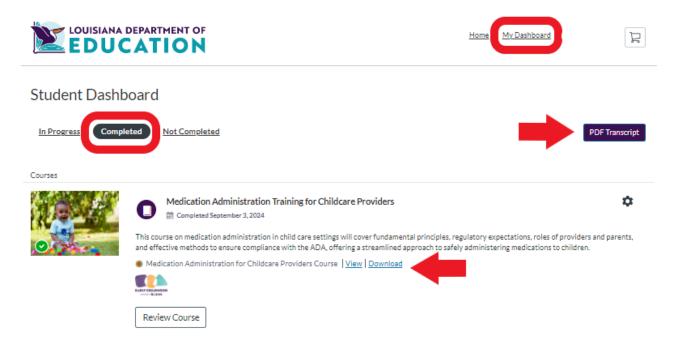

## How do I view and download a certificate of completion?

- You can view and download your certificate of completion for completed courses in the Completed portion of your Dashboard.
- You can also download a PDF transcript of all your completed courses in the Completed portion of your Dashboard.