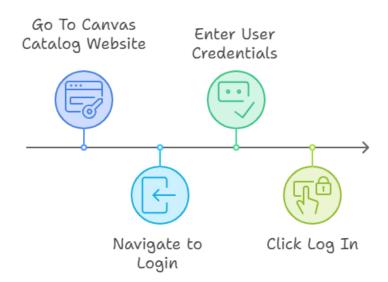

## **How do I log into my Canvas Catalog account?**

### Logging into Canvas Catalog

- Type <a href="https://eclearn.doe.louisiana.gov/">https://eclearn.doe.louisiana.gov/</a> in the address field of a browser window.
- https://eclearn.doe.louisiana.gov
- Once you have created your account, you can log in at the top right corner of the Canvas Catalog landing page.

- Enter the email and password that you used to create your account. If you have forgotten your password, click **Forgot Password**.
- Click Log In.