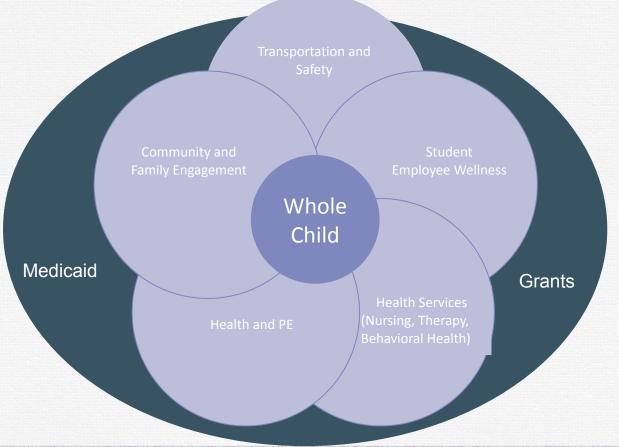

## The Whole School, Whole Community, Whole Child (WSCC) Model

#### **WSCC Model**

Places the child at the center

- Takes a comprehensive approach to supporting learning and health
- Calls for greater alignment across sectors

#### The Ten WSCC Components

#### Coordinating Policy, Process, and Practice

- Coordinate and collaborate among component areas
- Facilitate awareness of issues
- Leverage resources
- Reduce program duplication and fill gaps

#### The Community

Schools are part of community and support from the community is essential.

School-community collaborations can be built with:

- Local health departments
- Universities
- Non-profit organizations
- Businesses

- Social service agencies
- Parks & recreation
- Youth enrichment programs
- Faith-based organizations