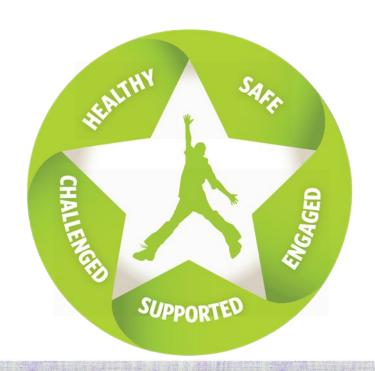

#### The Five Whole Child Tenets

#### Healthy

- Students enter school healthy
- Learn about and practice healthy lifestyles
- Emotionally healthy
- Physically healthy

#### Safe

- Physically safe
- Emotionally safe
- Secure
- Student centered and valued

#### **Engaged**

- Experiential Learning
- Access to areas of Interest
- Student Responsibility
- Active Learner

#### **Supported**

- Student Progress
- Multi-Tiered Systems of Support
- Family Support
- Differentiated Instruction

#### **Challenged**

- Real-world Experience
- Challenging Learning Experience
- Technology
- Use of Data