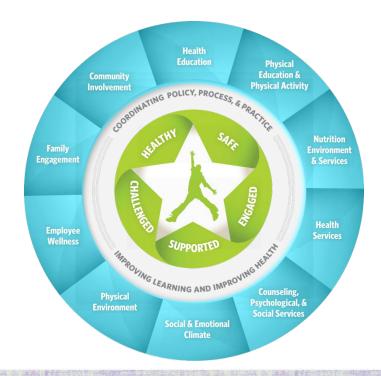

#### The Ten WSCC Components

#### Coordinating Policy, Process, and Practice

- Coordinate and collaborate among component areas
- Facilitate awareness of issues
- Leverage resources
- Reduce program duplication and fill gaps

#### The WSCC Model in Action

A framework that can be modified and adapted to meet the unique needs of districts, schools, and communities.