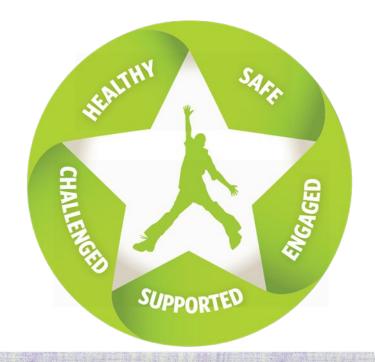

#### The Five Whole Child Tenets

#### Healthy

- Students enter school healthy
- Learn about and practice healthy lifestyles
- Emotionally healthy
- Physically healthy

#### Safe

- Physically safe
- Emotionally safe
- Secure
- Student centered and valued

#### **Engaged**

- Experiential Learning
- Access to areas of Interest
- Student Responsibility
- Active Learner

#### **Supported**

- Student Progress
- Multi-Tiered Systems of Support
- Family Support
- Differentiated Instruction

#### **Challenged**

- Real-world Experience
- Challenging Learning Experience
- Technology
- Use of Data