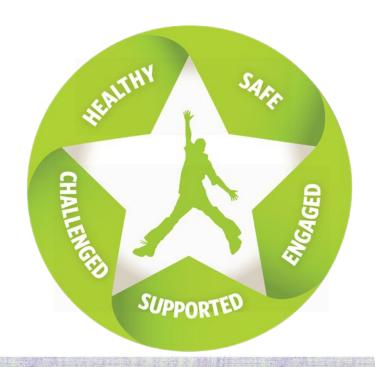

#### The Five Whole Child Tenets

#### Healthy

- Students enter school healthy
- Learn about and practice healthy lifestyles
- Emotionally healthy
- Physically healthy

#### Safe

- Physically safe
- Emotionally safe
- Secure
- Student centered and valued

#### **Engaged**

- Experiential Learning
- Access to areas of Interest
- Student Responsibility
- Active Learner

#### **Supported**

- Student Progress
- Multi-Tiered Systems of Support
- Family Support
- Differentiated Instruction

#### **Challenged**

- Real-world Experience
- Challenging Learning Experience
- Technology
- Use of Data