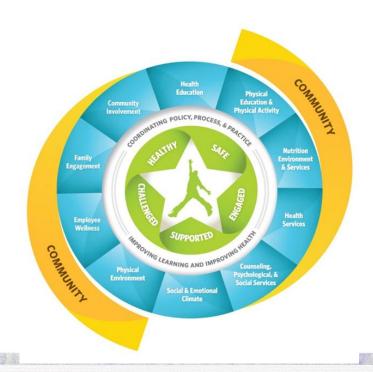

## The Whole School, Whole Community, Whole Child (WSCC) Model

#### **WSCC Model**

Places the child at the center

- Takes a comprehensive approach to supporting learning and health
- Calls for greater alignment across sectors

#### The Five Whole Child Tenets

#### Healthy

- Students enter school healthy
- Learn about and practice healthy lifestyles
- Emotionally healthy
- Physically healthy

#### Safe

- Physically safe
- Emotionally safe
- Secure
- Student centered and valued

#### **Engaged**

- Experiential Learning
- Access to areas of Interest
- Student Responsibility
- Active Learner

#### **Supported**

- Student Progress
- Multi-Tiered Systems of Support
- Family Support
- Differentiated Instruction

#### **Challenged**

- Real-world Experience
- Challenging Learning Experience
- Technology
- Use of Data

#### The Ten WSCC Components

#### Coordinating Policy, Process, and Practice

- Coordinate and collaborate among component areas
- Facilitate awareness of issues
- Leverage resources
- Reduce program duplication and fill gaps

#### The Community

Schools are part of community and support from the community is essential.

School-community collaborations can be built with:

- Local health departments
- Universities
- Non-profit organizations
- Businesses