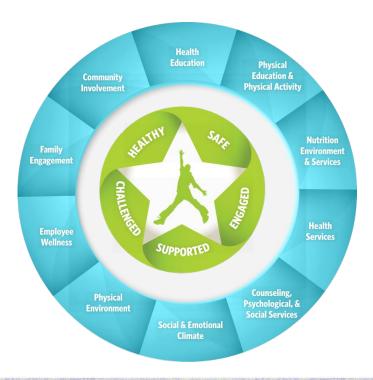

## The Whole School, Whole Community, Whole Child (WSCC) Model

#### **WSCC Model**

Places the child at the center

- Takes a comprehensive approach to supporting learning and health
- Calls for greater alignment across sectors

#### The Five Whole Child Tenets

#### Healthy

- Students enter school healthy
- Learn about and practice healthy lifestyles
- Emotionally healthy
- Physically healthy

#### Safe

- Physically safe
- Emotionally safe
- Secure
- Student centered and valued

#### **Engaged**

- Experiential Learning
- Access to areas of Interest
- Student Responsibility
- Active Learner

#### **Supported**

- Student Progress
- Multi-Tiered Systems of Support
- Family Support
- Differentiated Instruction

#### **Challenged**

- Real-world Experience
- Challenging Learning Experience
- Technology
- Use of Data

#### The Ten WSCC Components