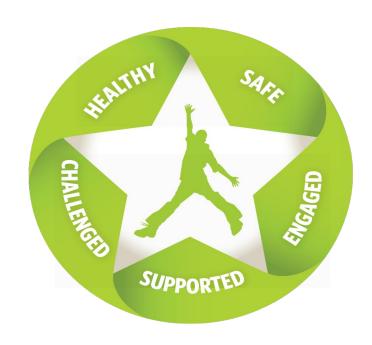

#### The Five Whole Child Tenets

#### Healthy

- Students enter school healthy
- Learn about and practice healthy lifestyles
- Emotionally healthy
- Physically healthy

#### Safe

- Physically safe
- Emotionally safe
- Secure
- Student centered and valued

#### **Engaged**

- Experiential Learning
- Access to areas of Interest
- Student Responsibility
- Active Learner

#### **Supported**

- Student Progress
- Multi-Tiered Systems of Support
- Family Support
- Differentiated Instruction

#### **Challenged**

- Real-world Experience
- Challenging Learning Experience
- Technology
- Use of Data