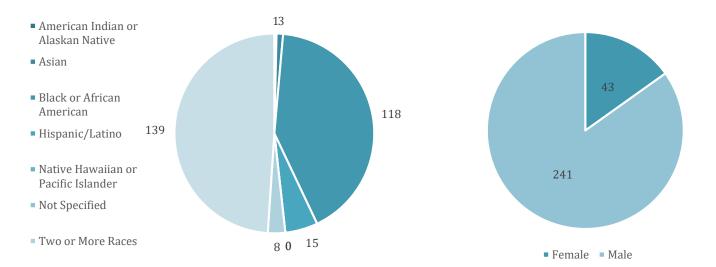

#### Table 3. Seclusion / Restraint Count of Incidents & Students by Age Statewide Summary, 2021-2022 School Year

Charts 3, 4. Total Incidents of Seclusion / Restraint by Race / Ethnicity, and Gender, 2021-2022 School Year

Table 4. Seclusion / Restraint Count of Incidents & Students by Race / Ethnicity Statewide Summary, 2021-2022 School Year

| Race/Ethnicity                      | IEP Student Count | Incident Student Count | Incident Percentage |
|-------------------------------------|-------------------|------------------------|---------------------|
| American Indian or Alaskan Native   | 518               | 1                      | 0.1931%             |
| Asian                               | 863               | 3                      | 0.3476%             |
| Black or African American           | 45,763            | 118                    | 0.2579%             |
| Hispanic/Latino                     | 5,982             | 15                     | 0.2508%             |
| Native Hawaiian or Pacific Islander | 48                | 0                      | 0.0000%             |
| Not Specified                       | 4                 | 0                      | 0.0000%             |
| Two or More Races                   | 2,620             | 8                      | 0.3053%             |
| White                               | 40,562            | 139                    | 0.3427%             |
| Total                               | 96,360            | 284                    | 0.2947%             |

Table 5. Seclusion / Restraint Count of Incidents & Students by Gender Statewide Summary, 2021-2022 School Year

| Gender | IEP Student Count | Incident Student Count | Incident Percentage |
|--------|-------------------|------------------------|---------------------|
| Female | 31,736            | 43                     | 0.1355%             |
| Male   | 64,624            | 241                    | 0.3729%             |
| Total  | 96,360            | 284                    | 0.2947%             |