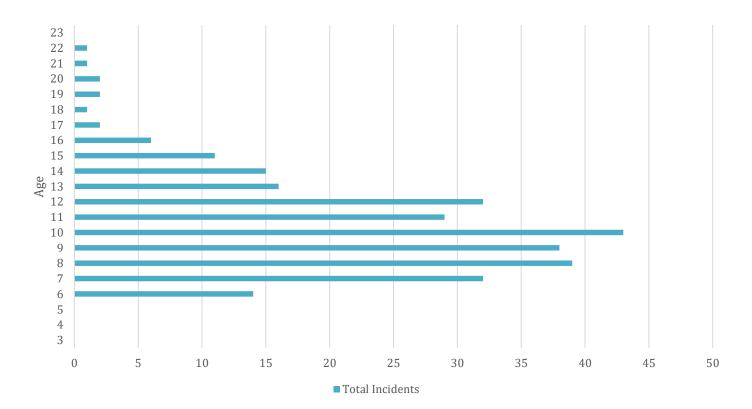

Chart 2. Total Incidents of Seclusion / Restraint by Age, 2021-2022 School Year

| Age   | IEP Student Count | Incident Student Count | Incident Percentage |
|-------|-------------------|------------------------|---------------------|
| 3     | 92                | 0                      | 0.0000%             |
| 4     | 2,272             | 0                      | 0.0000%             |
| 5     | 3,515             | 0                      | 0.0000%             |
| 6     | 5,179             | 14                     | 0.2703%             |
| 7     | 6,094             | 32                     | 0.5251%             |
| 8     | 6,873             | 39                     | 0.5674%             |
| 9     | 7,502             | 38                     | 0.5065%             |
| 10    | 7,027             | 43                     | 0.6119%             |
| 11    | 6,640             | 29                     | 0.4367%             |
| 12    | 6,605             | 32                     | 0.4845%             |
| 13    | 6,478             | 16                     | 0.2470%             |
| 14    | 6,550             | 15                     | 0.2290%             |
| 15    | 6,578             | 11                     | 0.1672%             |
| 16    | 6,468             | 6                      | 0.0928%             |
| 17    | 5,749             | 2                      | 0.0348%             |
| 18    | 5,291             | 1                      | 0.0189%             |
| 19    | 4,256             | 2                      | 0.0470%             |
| 20    | 2,202             | 2                      | 0.0908%             |
| 21    | 610               | 1                      | 0.1639%             |
| 22    | 270               | 1                      | 0.3704%             |
| 23    | 109               | 0                      | 0.0000%             |
| Total | 96,360            | 284                    | 0.2947%             |

#### Table 3. Seclusion / Restraint Count of Incidents & Students by Age Statewide Summary, 2021-2022 School Year

Charts 3, 4. Total Incidents of Seclusion / Restraint by Race / Ethnicity, and Gender, 2021-2022 School Year