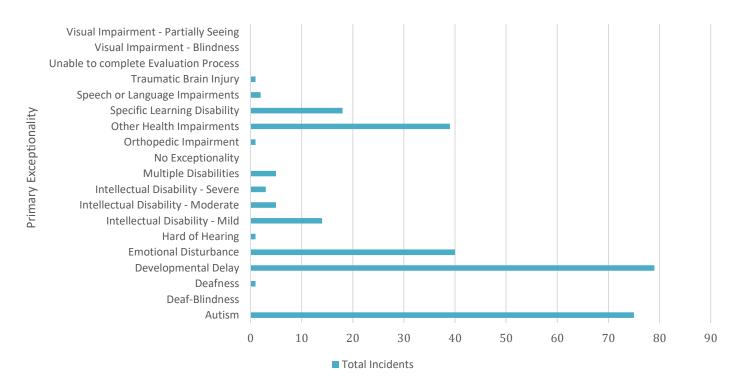

Table 2. Seclusion / Restraint Count of Incidents & Students by Primary Exceptionality Statewide Summary, 2021-2022 School Year

| Primary Exceptionality         | Total Students | Total Incidents | Percentage of Students With<br>Disability and Incident |
|--------------------------------|----------------|-----------------|--------------------------------------------------------|
| Autism                         | 8,440          | 75              | 0.8886%                                                |
| Deaf-Blindness                 | 13             | 0               | 0.0000%                                                |
| Deafness                       | 306            | 1               | 0.3268%                                                |
| Developmental Delay            | 13,464         | 79              | 0.5867%                                                |
| Emotional Disturbance          | 1,720          | 40              | 2.3256%                                                |
| Hard of Hearing                | 814            | 1               | 0.1229%                                                |
| Intellectual Disability - Mild | 6,192          | 14              | 0.2261%                                                |

| Primary Exceptionality                | Total Students | Total Incidents | Percentage of Students With<br>Disability and Incident |
|---------------------------------------|----------------|-----------------|--------------------------------------------------------|
| Intellectual Disability - Moderate    | 2,604          | 5               | 0.1920%                                                |
| Intellectual Disability - Severe      | 283            | 3               | 1.0601%                                                |
| Multiple Disabilities                 | 1,122          | 5               | 0.4456%                                                |
| No Exceptionality                     | 1,123          | 0               | 0.0000%                                                |
| Orthopedic Impairment                 | 873            | 1               | 0.1145%                                                |
| Other Health Impairments              | 12,690         | 39              | 0.3073%                                                |
| Specific Learning Disability          | 30,290         | 18              | 0.0594%                                                |
| Speech or Language Impairments        | 15,615         | 2               | 0.0128%                                                |
| Traumatic Brain Injury                | 240            | 1               | 0.4167%                                                |
| Unable to complete Evaluation Process | 63             | 0               | 0.0000%                                                |
| Visual Impairment - Blindness         | 220            | 0               | 0.0000%                                                |
| Visual Impairment - Partially Seeing  | 288            | 0               | 0.0000%                                                |
| Total                                 | 96,360         | 284             | 0.2947%                                                |